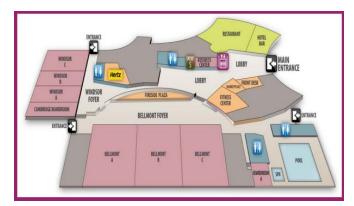

- Location: Crowne Plaza Downtown Convention Center <u>1441 NE 2nd Ave, Portland, OR</u> 97232 Phone: (503) 233-2401
- Parking: Valet parking is available for \$15, self-park is \$7. Please arrive early.
- Registration & Continental Breakfast begins at **7:30 am**
- Conference Session begins at 8:30 am
- Breakfast and lunch are included in your registration. Special meals for attendees who
  requested special dietary consideration when they pre-registered will be available. If you
  did not request a special diet and need one, please contact us as as soon as possible.
  Please be aware that it may not be possible to accommodate last-minute requests.
- Please sign-in! In order to get CE Clock Hours, you have to sign-in in the morning and again after lunch.

Each day begins in the Bellmont Ballroom. Breakout Sessions on Friday and Saturday will be in Bellmont A, B, C, and Windsor A, B, and C.

If you have any questions, please email <a href="mailto:conference@or-counseling.org">conference@or-counseling.org</a>. See you soon!